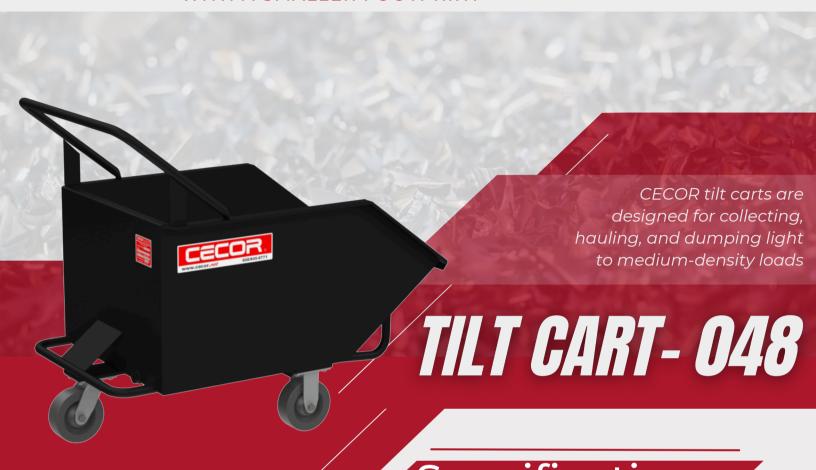

## **MAXIMIZE CAPACITY**

WITH A SMALLER FOOTPRINT

Specifications

**Model:** 048

Capacity: 8 cubic feet

**Dumping Method:** Tilt Knees

Load Rating: 850lbs

**Lip Height:** 17-1/4" to 20-1/4"\*

(\*BASED ON CASTER SIZE)

**Bin Dimensions:** 37" L x 24" W x 18-1/2" D

CECOR Tilt Carts are expertly crafted for industrial use, featuring a compact, spacesaving design and durable heavy-gauge steel construction.

These self-dumping carts, available in various sizes and load capacities, offer exceptional maneuverability and an ergonomic two-step dumping system for safe and controlled operations.