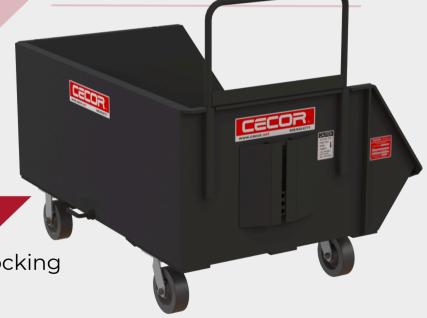

## **Specifications**

Series: 54

X54 Model:

**Dumping Frame:** DF-1054

Capacity: 18 cubic feet

**Load Rating:** 1800lbs

13" to 18-1/4"\* Lip Height:

(\*BASED ON CASTER SIZE)

48" L x 36-1/2" W x 20" D **Bin Dimensions:** 

#### Dumping Methods

Rotational: Yes with trunnion pins

Hydraulic: with tee cleats Yes

Yes

with tee cleats

**Robot Towing:** 

Fork Pocket: Yes

### **Additional Options**

Handles: Standard or Locking

Hose: Yes

**Drain Screen:** Yes

**Standard Towing:** Yes

**Robotic Towing:** Yes

X54 Dumping Cart