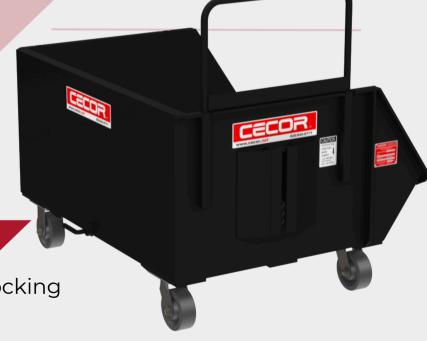

## Specifications

Series: 44

Model: X44

**Dumping Frame:** DF-1044

Capacity: 15.8 cubic feet

Load Rating: 1,000lbs

**Lip Height:** 13" to 18-1/4"\*

(\*BASED ON CASTER SIZE)

Bin Dimensions: 42" L x 36-1/2" W x 20" D

#### **Dumping Methods**

Rotational: Yes with trunnion pins

**Hydraulic:** Yes with tee cleats

Robot Towing: Yes

with tee cleats

Fork Pocket: Yes

## Additional Options

Handles: Standard or Locking

**Hose:** Yes

**Drain Screen**: Yes

Standard Towing: Yes

Robotic Towing: Yes

X44 Dumping Cart