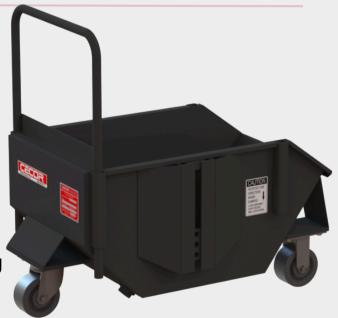

# Specifications

Series: 42

Model: L42

**Dumping Frame:** DF-1042

Capacity: 2.5 cubic feet

Load Rating: 800lbs

**Lip Height:** 10-13/16" to 13-1/16"\*

(\*BASED ON CASTER SIZE)

**Bin Dimensions:** 29-3/4" L x 15" W x 13" D

### **Dumping Methods**

Rotational: Yes with trunnion pins

**Hydraulic:** Not Available with tee cleats

Robot Towing: Not Available

with tee cleats

Fork Pocket: Not Available

## **Additional Options**

Handles: Standard or Locking

Hose: Not Available
Drain Screen: Not Available
Standard Towing: Not Available
Robotic Towing: Not Available

L42 Dumping Cart