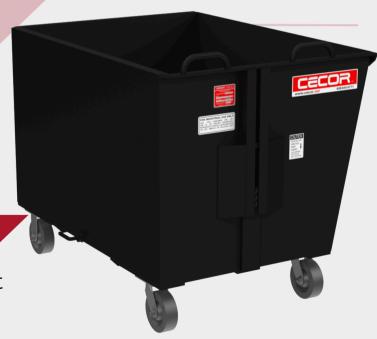

## Specifications

Series: 54

Model: 254

**Dumping Frame:** DF-1054

Capacity: 27 cubic feet

Load Rating: 800lbs

**Lip Height:** 36" to 39-7/8"\*

(\*BASED ON CASTER SIZE)

Bin Dimensions: 48" L x 36" W x 30" D

#### Dumping Methods

Rotational: Yes with trunnion pins

**Hydraulic:** Yes with tee cleats

Robot Towing: Yes

with tee cleats

Fork Pocket: Yes

## Additional Options

Handles: Welded to Cart

**Hose:** Yes

**Drain Screen**: Yes

Standard Towing: Yes

**Robotic Towing:** Yes

254 Dumping Cart