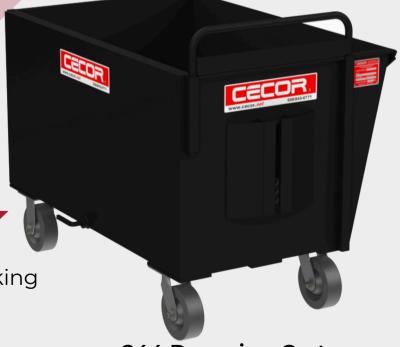

## Specifications

Series: 44

Model: 244

Dumping Frame: DF-1044

Capacity: 13.4 cubic feet

Load Rating: 1,500lbs

**Lip Height:** 26-3/4" to 32"\*

(\*BASED ON CASTER SIZE)

Bin Dimensions: 42" L x 27" W x 22" D

#### Dumping Methods

**Rotational:** Yes with trunnion pins

**Hydraulic:** Yes with tee cleats

Robot Towing: Yes

with tee cleats

Fork Pocket: Yes

### **Additional Options**

Handles: Standard or Locking

**Hose:** Yes

**Drain Screen**: Yes

Standard Towing: Yes

**Robotic Towing:** Yes