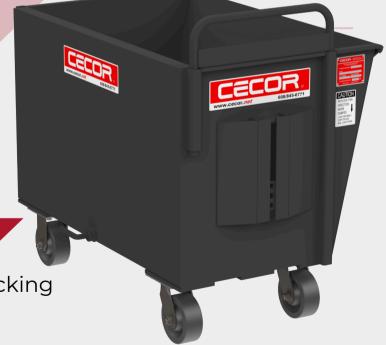

## Specifications

Series: 43

Model: 243

**Dumping Frame:** DF-1043

Capacity: 9.4 cubic feet

Load Rating: 1,500lbs

**Lip Height:** 26-3/4" to 30"\*

(\*BASED ON CASTER SIZE)

Bin Dimensions: 36" L x 23" W x 22" D

#### **Dumping Methods**

Rotational: Yes with trunnion pins

**Hydraulic:** Yes with tee cleats

Robot Towing: Yes

with tee cleats

Fork Pocket: Yes

### **Additional Options**

Handles: Standard or Locking

**Hose:** Yes

**Drain Screen**: Yes

Standard Towing: Yes

Robotic Towing: Yes

243 Dumping Cart