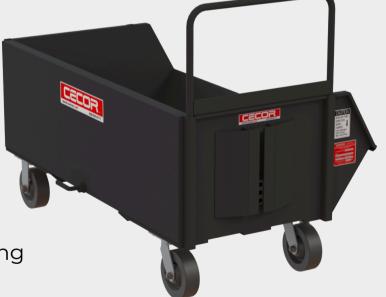

- Heavy-duty steel construction with fully welded seams that prevent leaking, melting, splitting, bulging, or burning.
- Easy maneuverability and smooth rolling, even when fully loaded, with a smart design that maximizes cube capacity while minimizing the footprint to preserve valuable floor space.
- Compatible with the CECOR dumping frame.
- Proudly designed and manufactured in the U.S.A

## Specifications

Series: 54

Model: 054

**Dumping Frame:** DF-1054

Capacity: 11 cubic feet

Load Rating: 1800lbs

**Lip Height:** 13" to 18-1/4"\*

(\*BASED ON CASTER SIZE)

Bin Dimensions: 48" L x 36-1/2" W x 20" D

#### Dumping Methods

Rotational: Yes with trunnion pins

**Hydraulic:** Yes with tee cleats

Robot Towing: Yes

with tee cleats

Fork Pocket: Yes

### Additional Options

Handles: Standard or Locking

**Hose:** Yes

**Drain Screen**: Yes

Standard Towing: Yes

Robotic Towing: Yes

054 Dumping Cart