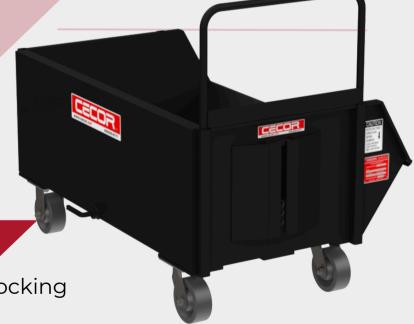

## Specifications

Series: 44

Model: 044

Dumping Frame: DF-1044

Capacity: 9.6 cubic feet

Load Rating: 1,000lbs

**Lip Height:** 12" to 18-1/4"\*

(\*BASED ON CASTER SIZE)

Bin Dimensions: 42" L x 28" W x 15-1/2" D

#### Dumping Methods

Rotational: Yes with trunnion pins

**Hydraulic:** Yes with tee cleats

Robot Towing: Yes

with tee cleats

Fork Pocket: Yes

### Additional Options

Handles: Standard or Locking

Hose: Yes

**Drain Screen**: Yes

Standard Towing: Yes

Robotic Towing: Yes

044 Dumping Cart