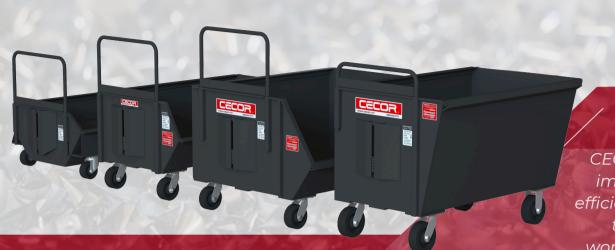

#### **MAXIMIZE CAPACITY**

WITH A SMALLER FOOTPRINT

CECOR dumping carts improve chip removal efficiency, ensuring swift transport and clean workspace operations.

# CECOR DUMPING CARTS

Essential for CNC Machine shops, CECOR dumping carts streamline the handling and disposal of heavy materials, reducing manual labor and increasing efficiency.

These carts are designed to withstand the rigors of industrial environments, ensuring durability and reliability in daily operations.

- Heavy-duty steel construction with fully welded seams that prevent leaking, melting, splitting, bulging, or burning.
- Easy maneuverability and smooth rolling, even when fully loaded, with a smart design that maximizes cube capacity while minimizing the footprint to preserve valuable floor space.
- Compatible with the CECOR dumping frame.
- Proudly designed and manufactured in the U.S.A