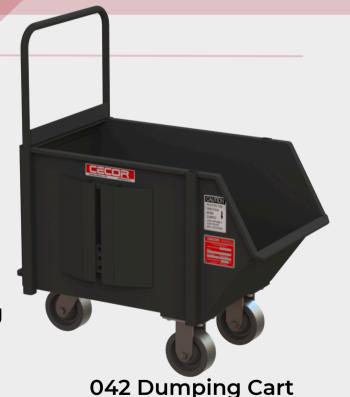

# Specifications

Series: 42

**Model:** 042

**Dumping Frame:** DF-1042

Capacity: 3.4 cubic feet

Load Rating: 800lbs

**Lip Height:** 13" to 16-1/4"\*

(\*BASED ON CASTER SIZE)

**Bin Dimensions:** 29" L x 15" W x 15-1/2" D

## **Dumping Methods**

Rotational: Yes with trunnion pins

**Hydraulic:** Not Available with tee cleats

Robot Towing: Not Available

with tee cleats

Fork Pocket: Not Available

### **Additional Options**

Handles: Standard or Locking

Hose: Not Available

Drain Screen: Not Available

**Standard Towing:** Yes **Robotic Towing:** Yes