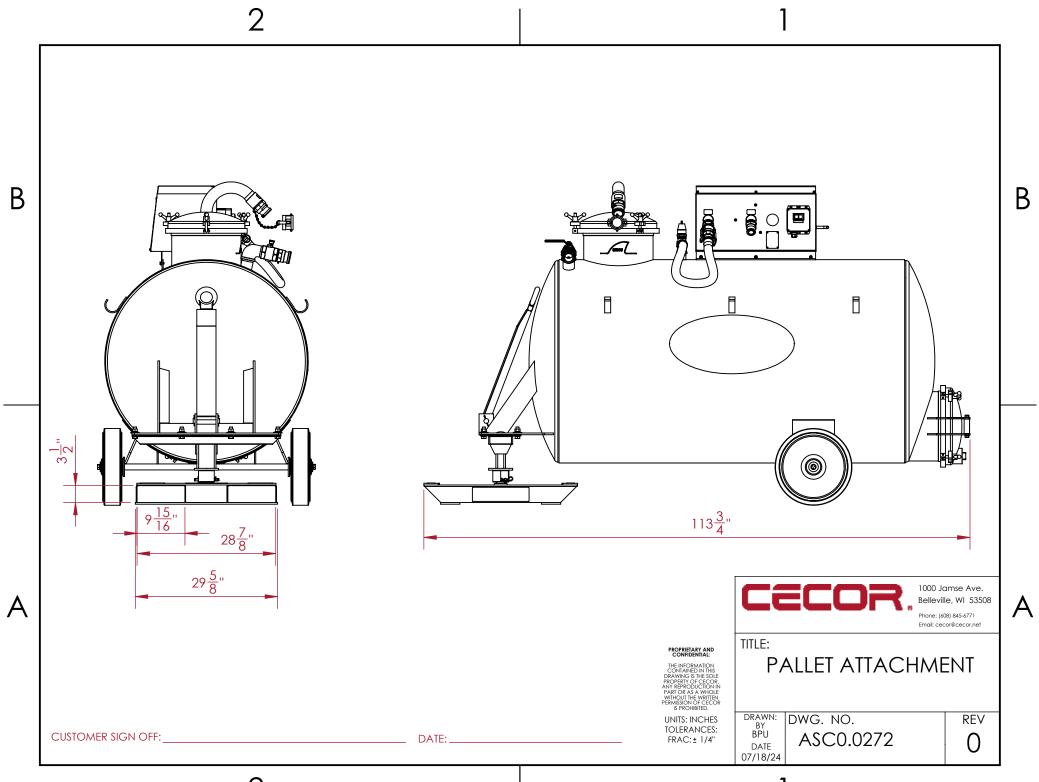

| B                                                                                                                       |                                                                                                                                                                                                                                                                                                                                                                                                                                                                                                                                                                                                                                                                                                                                                                                                                                                                                                                                                                                                                                                                                                                                                                                                                                                                                                                                                                                                                                                                                                                                                                                                                                                                                                                                                                                                                                                                                                                                                                                                                                                                                                 |   |
|-------------------------------------------------------------------------------------------------------------------------|-------------------------------------------------------------------------------------------------------------------------------------------------------------------------------------------------------------------------------------------------------------------------------------------------------------------------------------------------------------------------------------------------------------------------------------------------------------------------------------------------------------------------------------------------------------------------------------------------------------------------------------------------------------------------------------------------------------------------------------------------------------------------------------------------------------------------------------------------------------------------------------------------------------------------------------------------------------------------------------------------------------------------------------------------------------------------------------------------------------------------------------------------------------------------------------------------------------------------------------------------------------------------------------------------------------------------------------------------------------------------------------------------------------------------------------------------------------------------------------------------------------------------------------------------------------------------------------------------------------------------------------------------------------------------------------------------------------------------------------------------------------------------------------------------------------------------------------------------------------------------------------------------------------------------------------------------------------------------------------------------------------------------------------------------------------------------------------------------|---|
|                                                                                                                         |                                                                                                                                                                                                                                                                                                                                                                                                                                                                                                                                                                                                                                                                                                                                                                                                                                                                                                                                                                                                                                                                                                                                                                                                                                                                                                                                                                                                                                                                                                                                                                                                                                                                                                                                                                                                                                                                                                                                                                                                                                                                                                 | В |
| THE BUCK<br>CONTRAIN<br>DERAWING<br>PROPERTY<br>ANY REPORT<br>VIETO TO LET<br>UNITS:<br>TO LET<br>CLUETO MED SIGN OFFIC | Image: Strategy of the strategy | А |