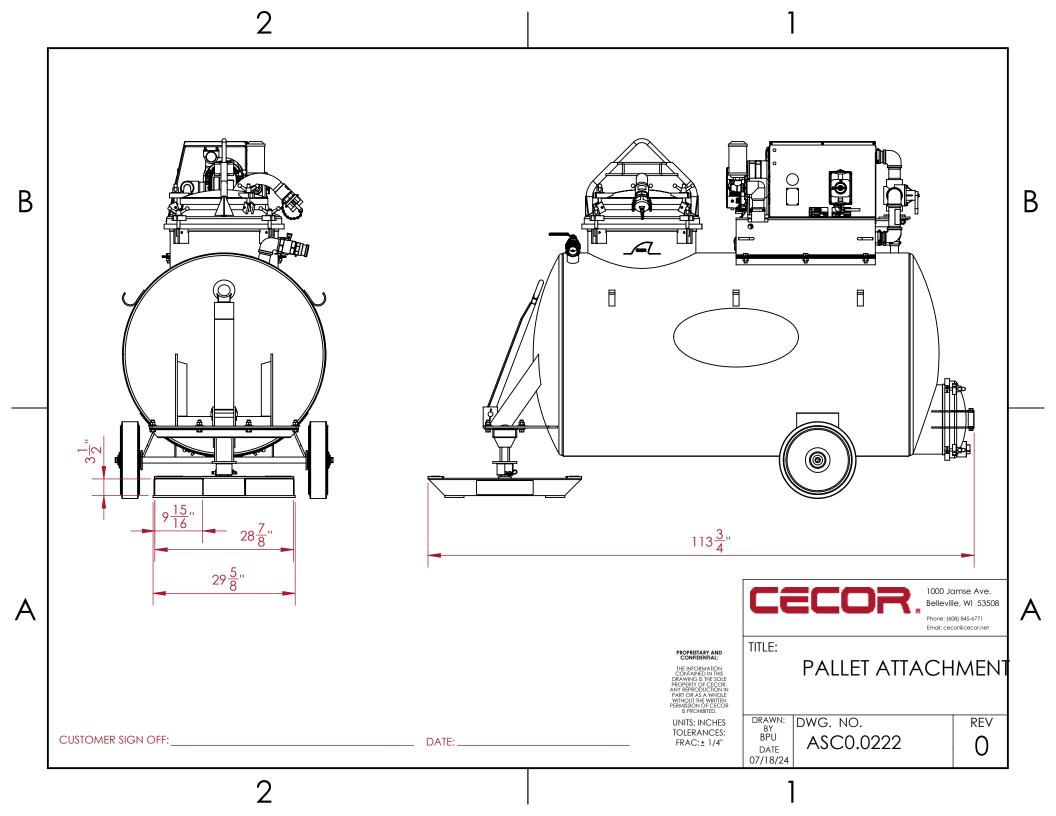

|   | 2                        | 1                                                                                                                                                                                                                                                                                                                                                                                                                                                                                                                                                                                                                                                                                                                                                                                                                                                                                                                                                                                                                                                                                                                                                                                                                                                                                                                                                                                                                                                                                                                                                                                                                                                                                                                                                                                                                                                                                                                                                                                                                                                                                               |          |
|---|--------------------------|-------------------------------------------------------------------------------------------------------------------------------------------------------------------------------------------------------------------------------------------------------------------------------------------------------------------------------------------------------------------------------------------------------------------------------------------------------------------------------------------------------------------------------------------------------------------------------------------------------------------------------------------------------------------------------------------------------------------------------------------------------------------------------------------------------------------------------------------------------------------------------------------------------------------------------------------------------------------------------------------------------------------------------------------------------------------------------------------------------------------------------------------------------------------------------------------------------------------------------------------------------------------------------------------------------------------------------------------------------------------------------------------------------------------------------------------------------------------------------------------------------------------------------------------------------------------------------------------------------------------------------------------------------------------------------------------------------------------------------------------------------------------------------------------------------------------------------------------------------------------------------------------------------------------------------------------------------------------------------------------------------------------------------------------------------------------------------------------------|----------|
| В |                          | E                                                                                                                                                                                                                                                                                                                                                                                                                                                                                                                                                                                                                                                                                                                                                                                                                                                                                                                                                                                                                                                                                                                                                                                                                                                                                                                                                                                                                                                                                                                                                                                                                                                                                                                                                                                                                                                                                                                                                                                                                                                                                               | 3        |
| A | CUSTOMER SIGN OFF: DATE: | Image: Constraint of the second se | <b>~</b> |