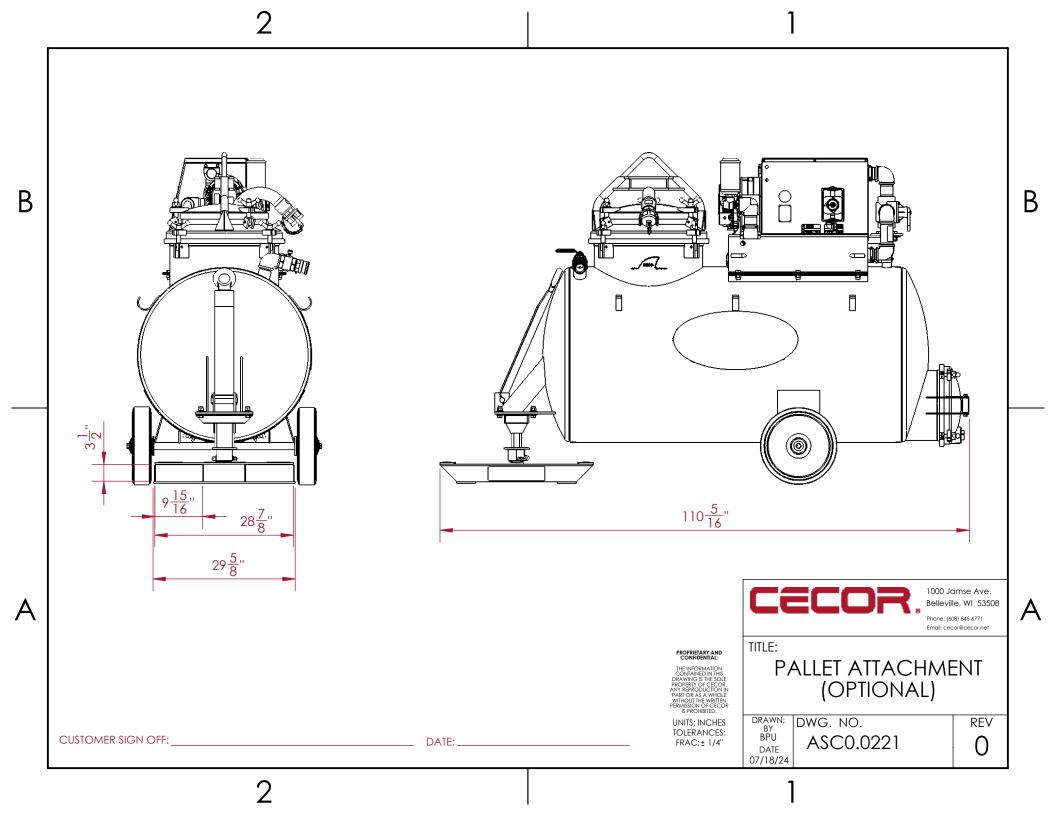

|   | 2                                                                                                                                                                                                                                                                                                                                                                                                                                                                                                                                                                                                                                                                                                                                                                                                                                                                                                                                                                                                                                                                                                                                                                                                                                                                                                                                                                                                                                                                                                                                                                                                                                                                                                                                                                                                                                                                                                                                                                                                                                                                                                       | 1                                                                                                                                                                                                                                                                                                                                                                                                                                                                                                                                                                                                                                                                                                                                                                                                                                                                                                                                                                                                                                                                                                                                                                                                                                                                                                                                                                                                                                                                                                                                                                                                                                                                                                                                                                                                                                                                                                                                                                                                                                                                                               |   |
|---|---------------------------------------------------------------------------------------------------------------------------------------------------------------------------------------------------------------------------------------------------------------------------------------------------------------------------------------------------------------------------------------------------------------------------------------------------------------------------------------------------------------------------------------------------------------------------------------------------------------------------------------------------------------------------------------------------------------------------------------------------------------------------------------------------------------------------------------------------------------------------------------------------------------------------------------------------------------------------------------------------------------------------------------------------------------------------------------------------------------------------------------------------------------------------------------------------------------------------------------------------------------------------------------------------------------------------------------------------------------------------------------------------------------------------------------------------------------------------------------------------------------------------------------------------------------------------------------------------------------------------------------------------------------------------------------------------------------------------------------------------------------------------------------------------------------------------------------------------------------------------------------------------------------------------------------------------------------------------------------------------------------------------------------------------------------------------------------------------------|-------------------------------------------------------------------------------------------------------------------------------------------------------------------------------------------------------------------------------------------------------------------------------------------------------------------------------------------------------------------------------------------------------------------------------------------------------------------------------------------------------------------------------------------------------------------------------------------------------------------------------------------------------------------------------------------------------------------------------------------------------------------------------------------------------------------------------------------------------------------------------------------------------------------------------------------------------------------------------------------------------------------------------------------------------------------------------------------------------------------------------------------------------------------------------------------------------------------------------------------------------------------------------------------------------------------------------------------------------------------------------------------------------------------------------------------------------------------------------------------------------------------------------------------------------------------------------------------------------------------------------------------------------------------------------------------------------------------------------------------------------------------------------------------------------------------------------------------------------------------------------------------------------------------------------------------------------------------------------------------------------------------------------------------------------------------------------------------------|---|
| В |                                                                                                                                                                                                                                                                                                                                                                                                                                                                                                                                                                                                                                                                                                                                                                                                                                                                                                                                                                                                                                                                                                                                                                                                                                                                                                                                                                                                                                                                                                                                                                                                                                                                                                                                                                                                                                                                                                                                                                                                                                                                                                         |                                                                                                                                                                                                                                                                                                                                                                                                                                                                                                                                                                                                                                                                                                                                                                                                                                                                                                                                                                                                                                                                                                                                                                                                                                                                                                                                                                                                                                                                                                                                                                                                                                                                                                                                                                                                                                                                                                                                                                                                                                                                                                 | В |
| A | Vertical and the second seco | Image: Constraint of the work of th | A |