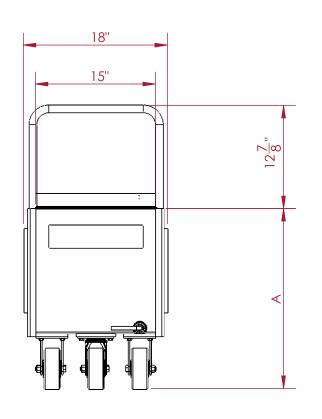

| CASTER SIZE | CART HEIGHT "A" | LIP HEIGHT "B" |  |  |
|-------------|-----------------|----------------|--|--|
| 3"          | 201/4"          | 12"            |  |  |
| 4"          | 21%"            | 14%"           |  |  |
| 5"          | 22½"            | 15½"           |  |  |
| 6"          | 23½"            | 161/4"         |  |  |
| 8"          | 25½"            | 18¼"           |  |  |