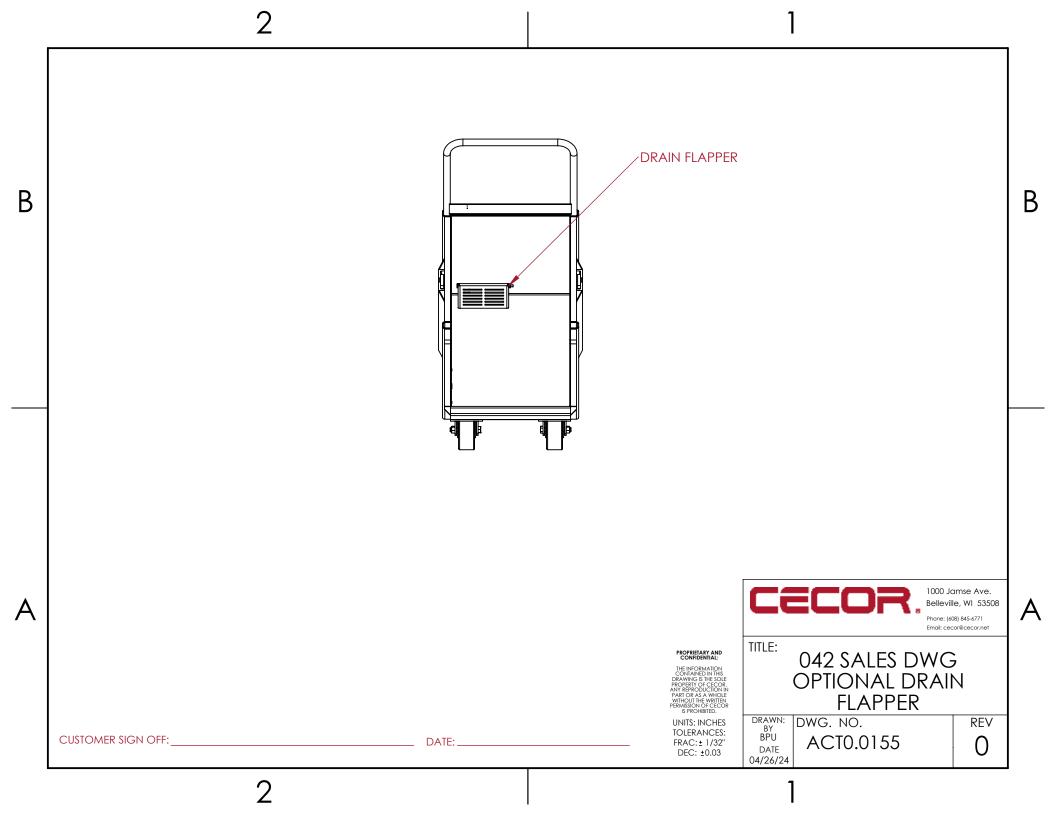

|                         |              |    | Phone: (608) 845-6771<br>Email: cecor@cecor.net |  |  |
| AND IAL: ITION IN THIS E SOLE ECOR. ITION IN WHOLE RRITEN CECOR ECOR ECOR ECOR ECOR ECOR ECOR ECO | TITLE:                  | 042 SALES DV | ۷G | į                                               |  |  |
| CHES<br>CES:                                                                                      | DRAWN:<br>BY            | DWG. NO.     |    | REV                                             |  |  |
| /32"<br>.03                                                                                       | BPU<br>DATE<br>04/26/24 | ACT0.0155    |    | 0                                               |  |  |

В

CUSTOMER SIGN OFF: \_\_\_\_\_\_ DATE: \_

В