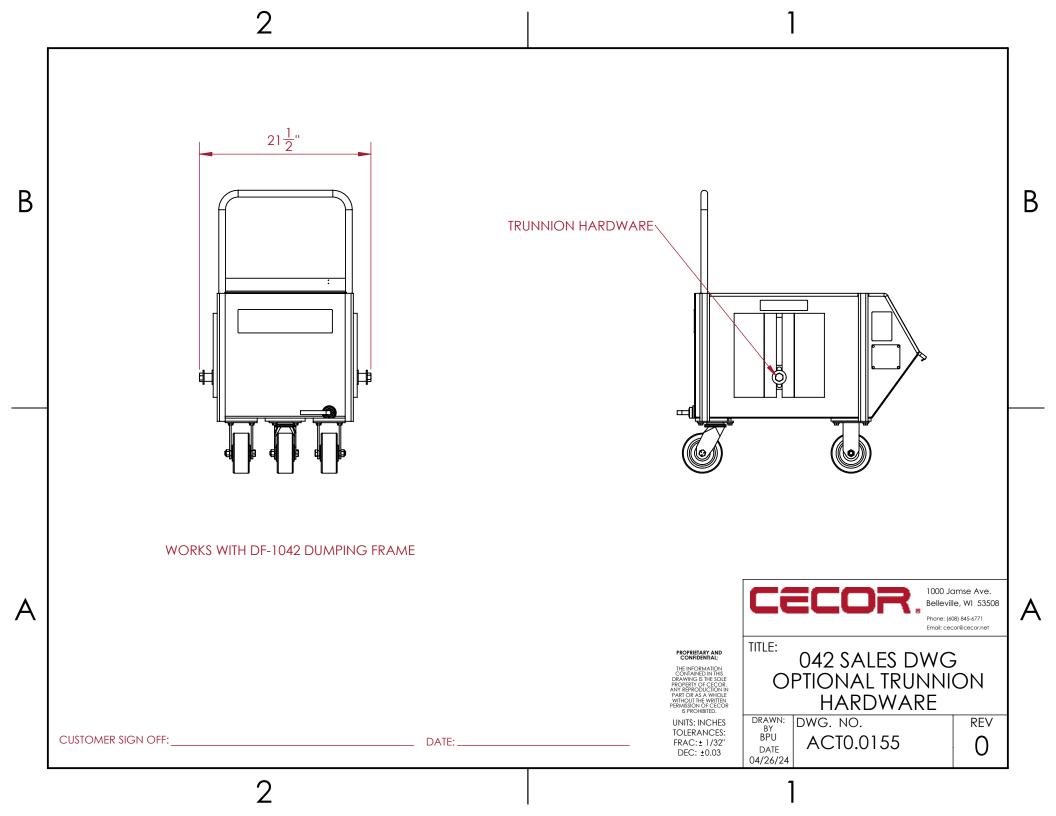

UNITS: INCHES
TOLERANCES:
FRAC: ± 1/32"
DEC: ±0.03

|                                                                                                   | CECOR.                  |              |    | 1000 Jamse Ave.<br>Belleville, WI 53508         |  |  |
|---------------------------------------------------------------------------------------------------|-------------------------|--------------|----|-------------------------------------------------|--|--|
|                                                                                                   |                         |              |    | Phone: (608) 845-6771<br>Email: cecor@cecor.net |  |  |
| AND IAL: ITION IN THIS E SOLE ECOR. ITION IN WHOLE RRITEN CECOR ECOR ECOR ECOR ECOR ECOR ECOR ECO | TITLE:                  | 042 SALES DV | ۷G | į                                               |  |  |
| CHES<br>CES:                                                                                      | DRAWN:<br>BY            | DWG. NO.     |    | REV                                             |  |  |
| /32"<br>.03                                                                                       | BPU<br>DATE<br>04/26/24 | ACT0.0155    |    | 0                                               |  |  |