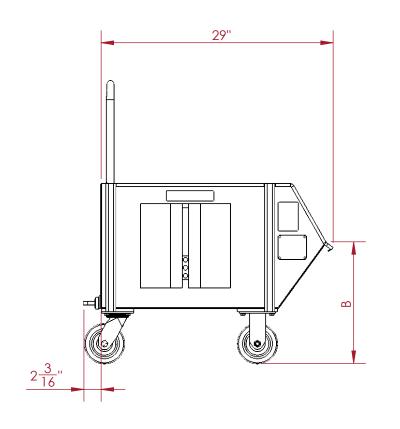

| CASTER SIZE | CART HEIGHT "A" | LIP HEIGHT "B" |  |  |
|-------------|-----------------|----------------|--|--|
| 3"          | 201/4"          | 12"            |  |  |
| 4"          | 21%"            | 14%"           |  |  |
| 5"          | 22½"            | 15½"           |  |  |
| 6"          | 23½"            | 161/4"         |  |  |
| 8"          | 25½"            | 18¼"           |  |  |