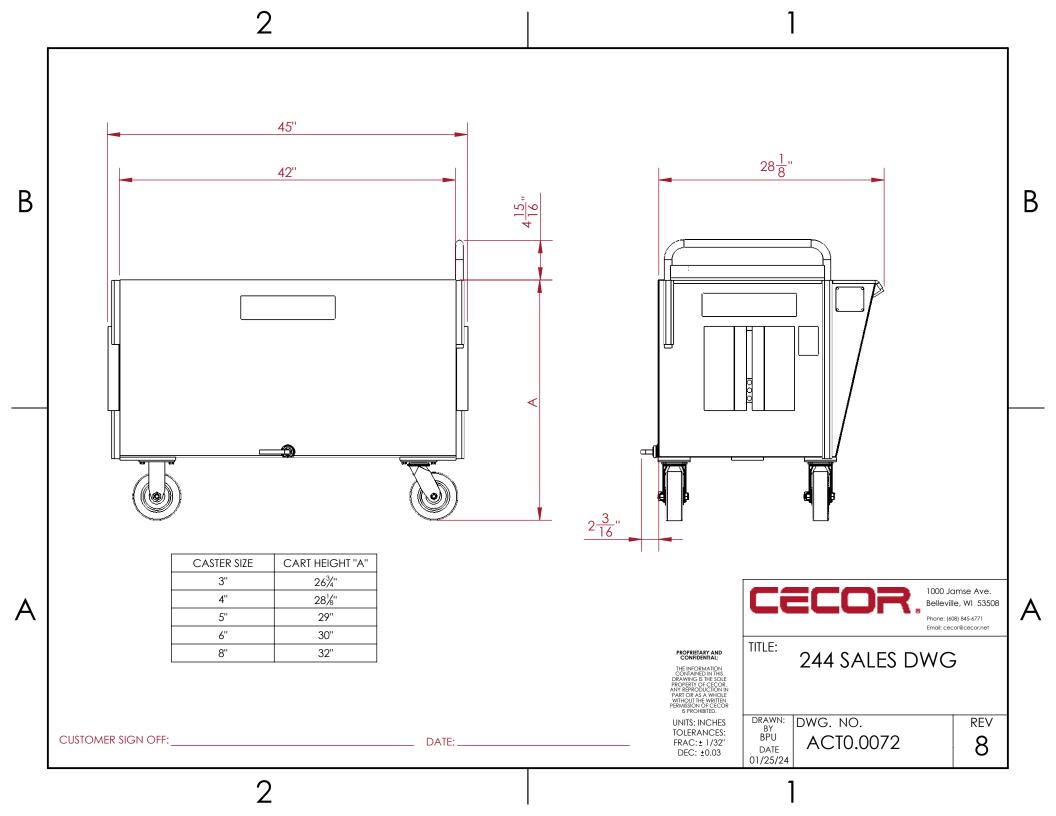

| CASTER SIZE | CART HEIGHT "D" |
|-------------|-----------------|
| 3"          | 15/"            |
| 4"          | 3"              |
| 5"          | 3½"             |
| 6"          | <b>4</b> ½"     |
| 8"          | 67/8"           |
|             |                 |

7 NOTE: FORK POCKETS ARE WELDED ON AND CART MUST BE MADE TO ORDER. TEE-RAIL CLEATS CAN NOT BE USED WITH STANDARD FORK POCKETS.

NOTE: CUSTOM FORK DIMENSIONS ARE AVAILABLE. REQUIRES SPECIAL BUILD.

\_\_\_\_\_ DATE:\_\_\_\_



1000 Jamse Ave. Belleville, WI 53508 Phone: (608) 845-6771

Email: cecor@cecor.net

В

244 SALES DWG OPTIONAL FORK **POCKETS** 

**UNITS: INCHES** TOLERANCES: FRAC: ± 1/32" DATE 01/25/24

DEC: ±0.03

DRAWN: DWG. NO.
BY
BPU
ACTO ACT0.0072

REV 8

CUSTOMER SIGN OFF: