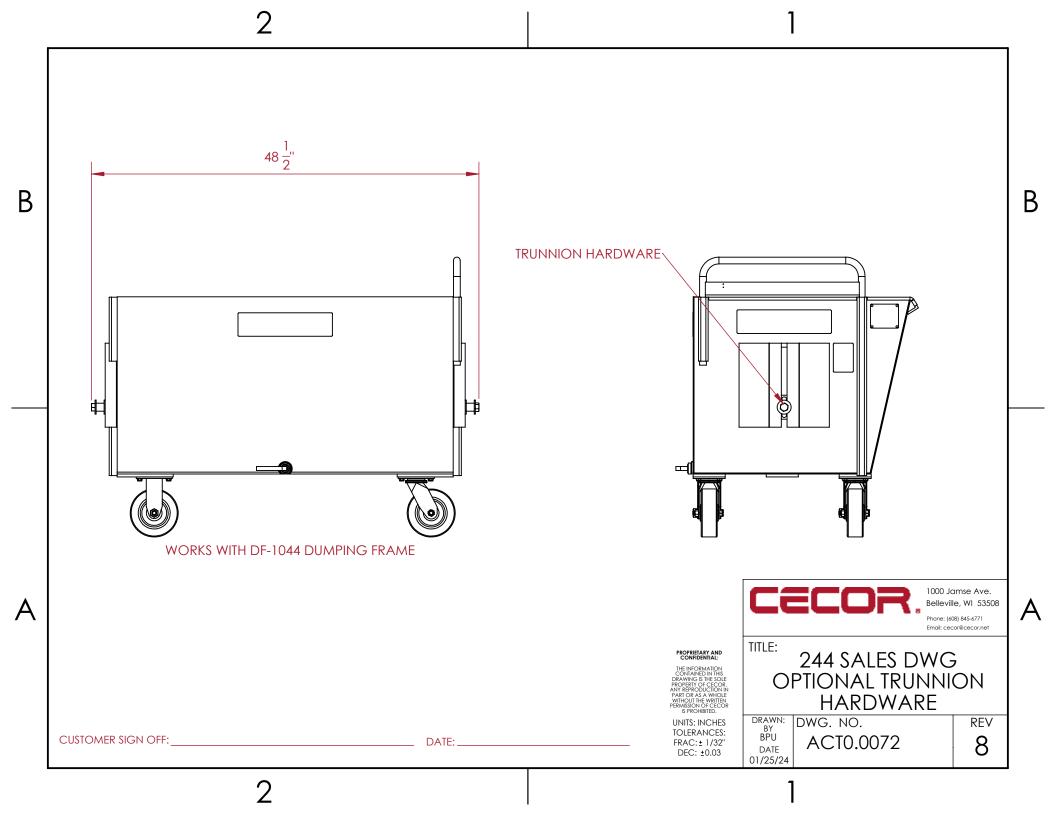

| CASTER SIZE | CART HEIGHT "D" |
|-------------|-----------------|
| 3"          | 15/"            |
| 4"          | 3"              |
| 5"          | 3½"             |
| 6"          | <b>4</b> ½"     |
| 8"          | 67/8"           |
|             |                 |

7 NOTE: FORK POCKETS ARE WELDED ON AND CART MUST BE MADE TO ORDER. TEE-RAIL CLEATS CAN NOT BE USED WITH STANDARD FORK POCKETS.

NOTE: CUSTOM FORK DIMENSIONS ARE AVAILABLE. REQUIRES SPECIAL BUILD.

\_\_\_\_\_ DATE:\_\_\_\_



1000 Jamse Ave. Belleville, WI 53508 Phone: (608) 845-6771

Email: cecor@cecor.net

В

244 SALES DWG OPTIONAL FORK **POCKETS** 

**UNITS: INCHES** TOLERANCES: FRAC: ± 1/32" DATE 01/25/24

DEC: ±0.03

DRAWN: DWG. NO.
BY
BPU
ACTO ACT0.0072

REV 8

CUSTOMER SIGN OFF: