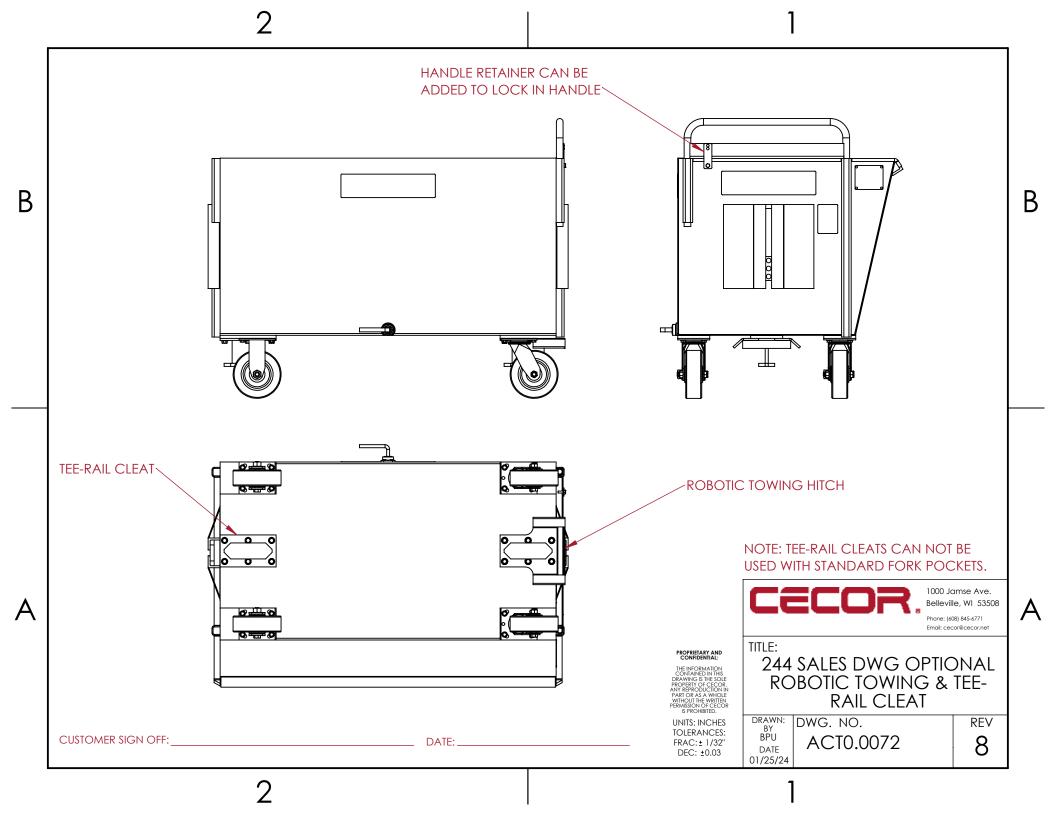

7 NOTE: FORK POCKETS ARE WELDED ON AND CART MUST BE MADE TO ORDER. TEE-RAIL CLEATS CAN NOT BE USED WITH STANDARD FORK POCKETS.

NOTE: CUSTOM FORK DIMENSIONS ARE AVAILABLE. REQUIRES SPECIAL BUILD.

\_\_\_\_\_ DATE:\_\_\_\_