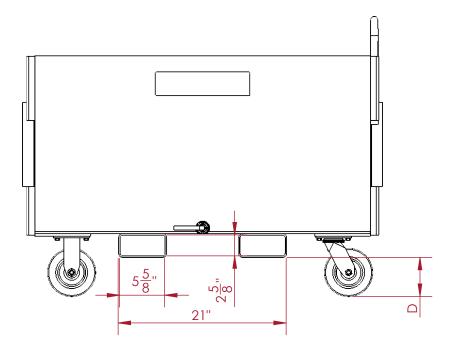

| CASTER SIZE | CART HEIGHT "D" |
|-------------|-----------------|
| 3"          | 15/"            |
| 4"          | 3"              |
| 5"          | 3½"             |
| 6"          | <b>4</b> ½"     |
| 8"          | 67/8"           |
|             |                 |