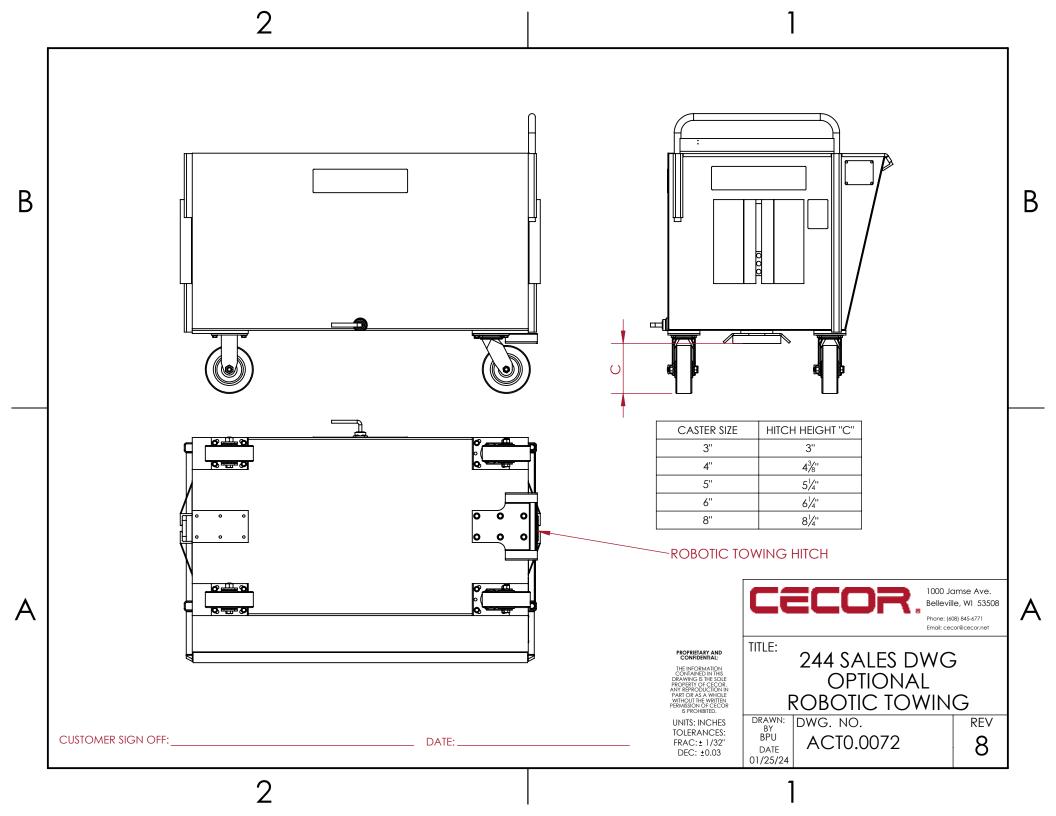

| CASTER SIZE | CART HEIGHT "D" |
|-------------|-----------------|
| 3"          | 15/"            |
| 4"          | 3"              |
| 5"          | 3½"             |
| 6"          | <b>4</b> ½"     |
| 8"          | 67/8"           |
|             |                 |

7 NOTE: FORK POCKETS ARE WELDED ON AND CART MUST BE MADE TO ORDER. TEE-RAIL CLEATS CAN NOT BE USED WITH STANDARD FORK POCKETS.

NOTE: CUSTOM FORK DIMENSIONS ARE AVAILABLE. REQUIRES SPECIAL BUILD.

\_\_\_\_\_ DATE:\_\_\_\_



1000 Jamse Ave. Belleville, WI 53508 Phone: (608) 845-6771

Email: cecor@cecor.net

В

244 SALES DWG OPTIONAL FORK **POCKETS** 

**UNITS: INCHES** TOLERANCES: FRAC: ± 1/32" DATE 01/25/24

DEC: ±0.03

DRAWN: DWG. NO.
BY
BPU
ACTO ACT0.0072

REV 8

CUSTOMER SIGN OFF: