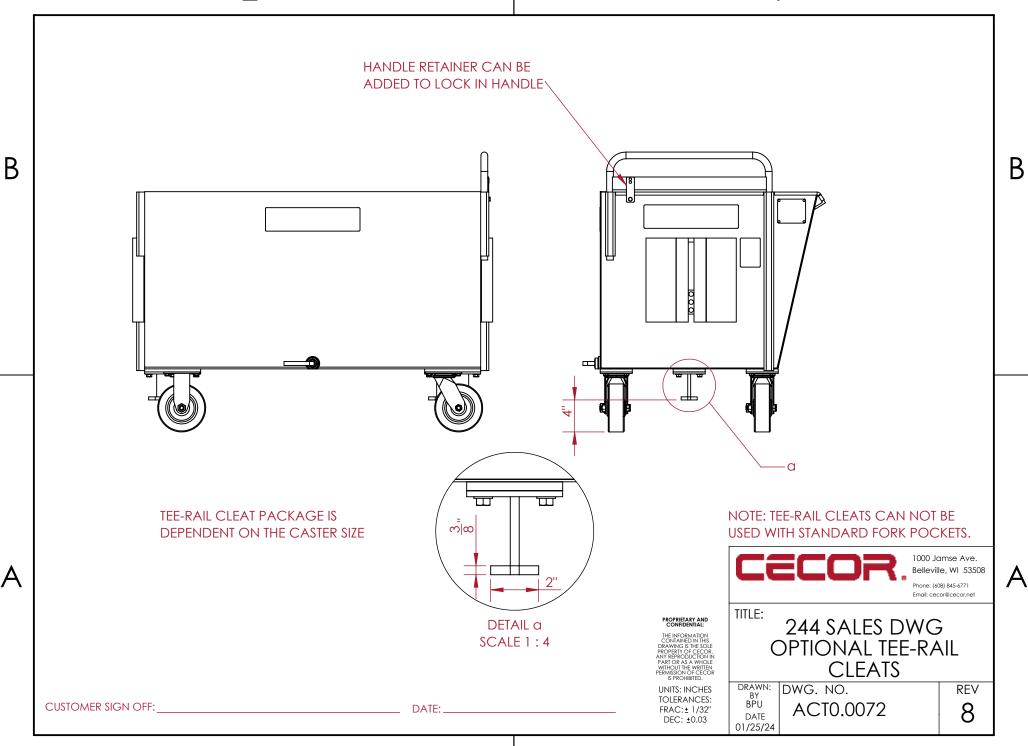

7 NOTE: FORK POCKETS ARE WELDED ON AND CART MUST BE MADE TO ORDER. TEE-RAIL CLEATS CAN NOT BE USED WITH STANDARD FORK POCKETS.

NOTE: CUSTOM FORK DIMENSIONS ARE AVAILABLE. REQUIRES SPECIAL BUILD.

\_\_\_\_\_ DATE:\_\_\_\_