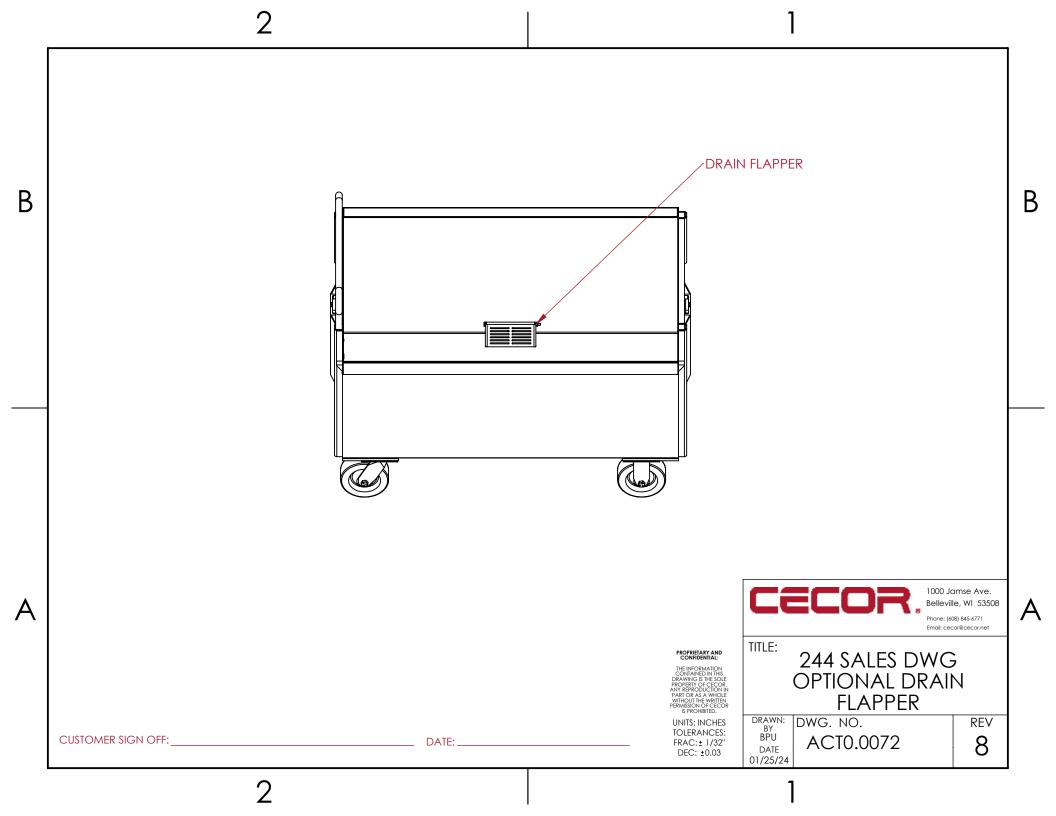

| CASTER SIZE | CART HEIGHT "D" |
|-------------|-----------------|
| 3"          | 15/"            |
| 4"          | 3"              |
| 5"          | 3½"             |
| 6"          | <b>4</b> ½"     |
| 8"          | 67/8"           |
|             |                 |

7 NOTE: FORK POCKETS ARE WELDED ON AND CART MUST BE MADE TO ORDER. TEE-RAIL CLEATS CAN NOT BE USED WITH STANDARD FORK POCKETS.

NOTE: CUSTOM FORK DIMENSIONS ARE AVAILABLE. REQUIRES SPECIAL BUILD.

\_\_\_\_\_ DATE:\_\_\_\_



1000 Jamse Ave. Belleville, WI 53508 Phone: (608) 845-6771

Email: cecor@cecor.net

В

244 SALES DWG OPTIONAL FORK **POCKETS** 

**UNITS: INCHES** TOLERANCES: FRAC: ± 1/32" DATE 01/25/24

DEC: ±0.03

DRAWN: DWG. NO.
BY
BPU
ACTO ACT0.0072

REV 8

CUSTOMER SIGN OFF: