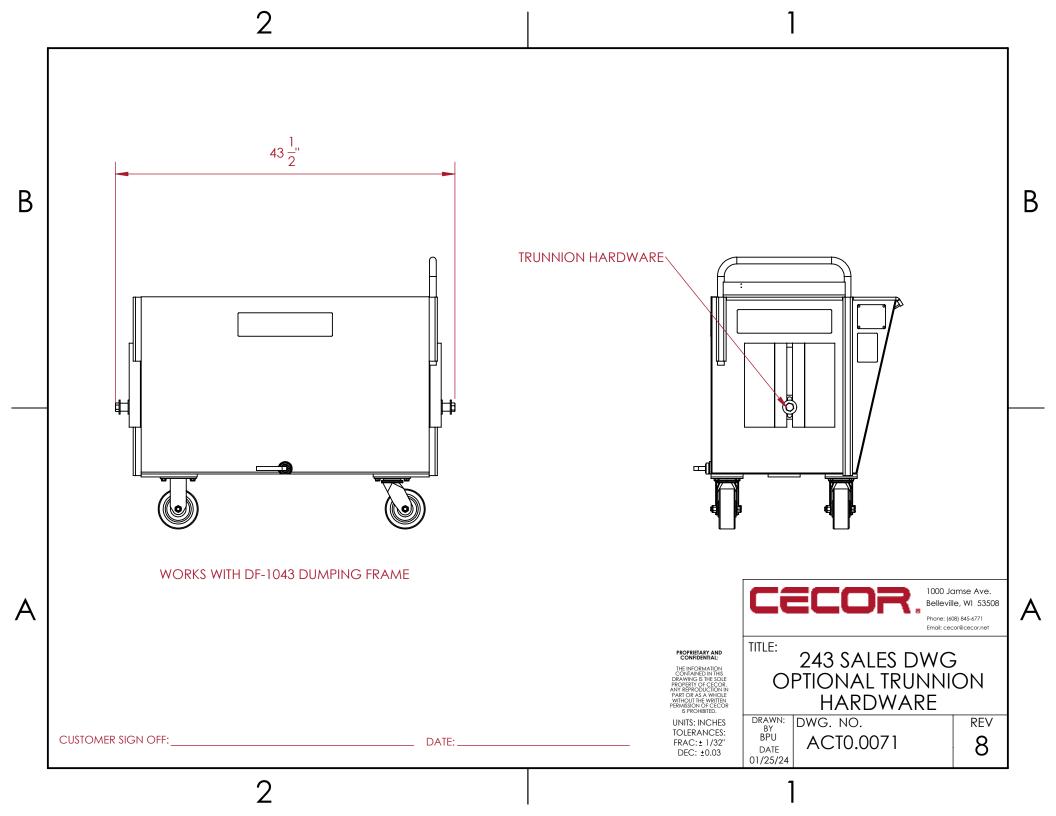

| CASTER SIZE | CART HEIGHT "D" |
|-------------|-----------------|
| 3"          | 1%"             |
| 4"          | 3"              |
| 5"          | 37/8"           |
| 6"          | 47/8"           |

NOTE: FORK POCKETS ARE WELDED ON AND CART MUST BE MADE TO ORDER. TEE-RAIL CLEATS CAN NOT BE USED WITH STANDARD FORK POCKETS.

NOTE: CUSTOM FORK DIMENSIONS ARE AVAILABLE. REQUIRES SPECIAL BUILD.

**UNITS: INCHES** TOLERANCES: FRAC: ± 1/32" DEC: ±0.03



1000 Jamse Ave. Belleville, WI 53508 Phone: (608) 845-6771

В

Email: cecor@cecor.net

243 SALES DWG OPTIONAL FORK **POCKETS** 

DATE 01/25/24

TITLE:

DRAWN: DWG. NO.
BY
BPU
ACTO ACT0.0071

REV 8

CUSTOMER SIGN OFF:

\_\_\_\_\_ DATE:\_\_\_\_