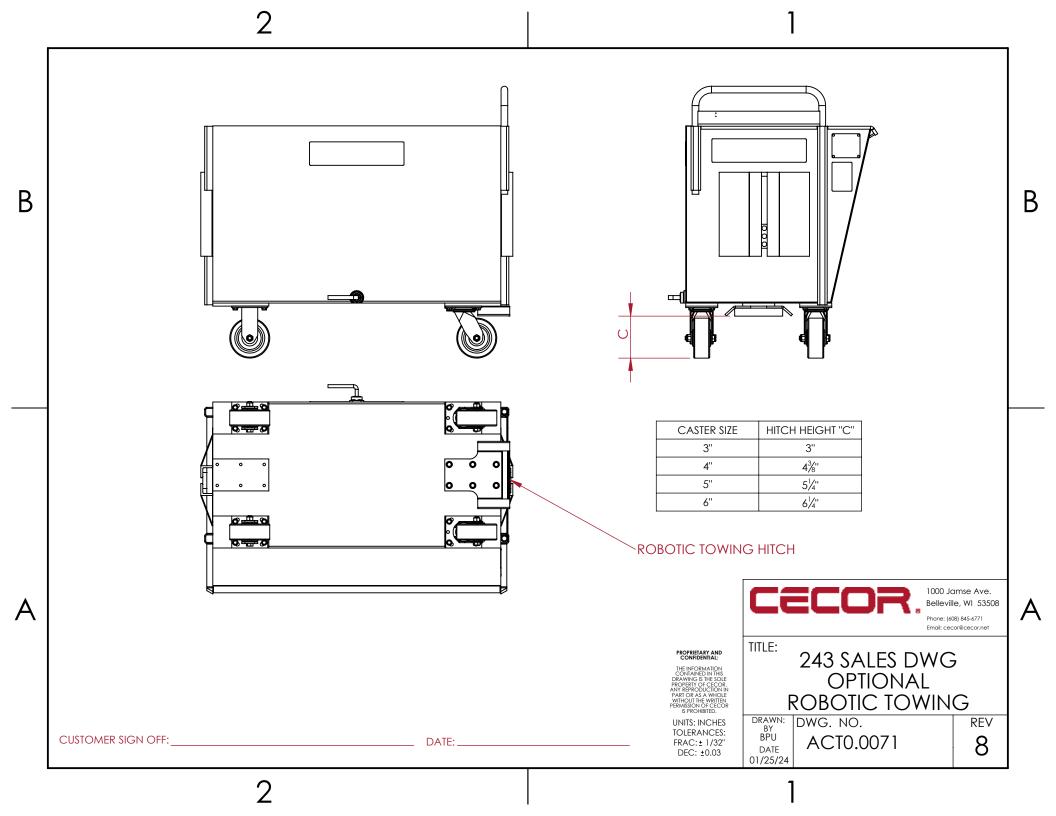

| CASTER SIZE | CART HEIGHT "D" |
|-------------|-----------------|
| 3"          | 1%"             |
| 4"          | 3"              |
| 5"          | 37/8"           |
| 6"          | 47/8"           |

NOTE: FORK POCKETS ARE WELDED ON AND CART MUST BE MADE TO ORDER. TEE-RAIL CLEATS CAN NOT BE USED WITH STANDARD FORK POCKETS.

NOTE: CUSTOM FORK DIMENSIONS ARE AVAILABLE. REQUIRES SPECIAL BUILD.

**UNITS: INCHES** TOLERANCES: FRAC: ± 1/32" DEC: ±0.03



1000 Jamse Ave. Belleville, WI 53508 Phone: (608) 845-6771

В

Email: cecor@cecor.net

243 SALES DWG OPTIONAL FORK **POCKETS** 

DATE 01/25/24

TITLE:

DRAWN: DWG. NO.
BY
BPU
ACTO ACT0.0071

REV 8

CUSTOMER SIGN OFF:

\_\_\_\_\_ DATE:\_\_\_\_