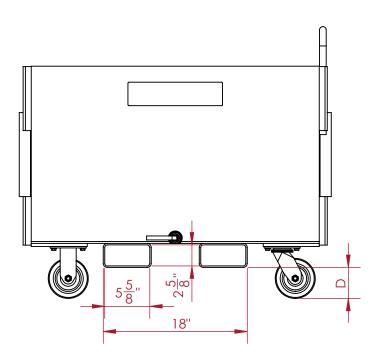

| CASTER SIZE | CART HEIGHT "D" |
|-------------|-----------------|
| 3"          | 1%"             |
| 4"          | 3"              |
| 5"          | 37/8"           |
| 6"          | 47/8"           |