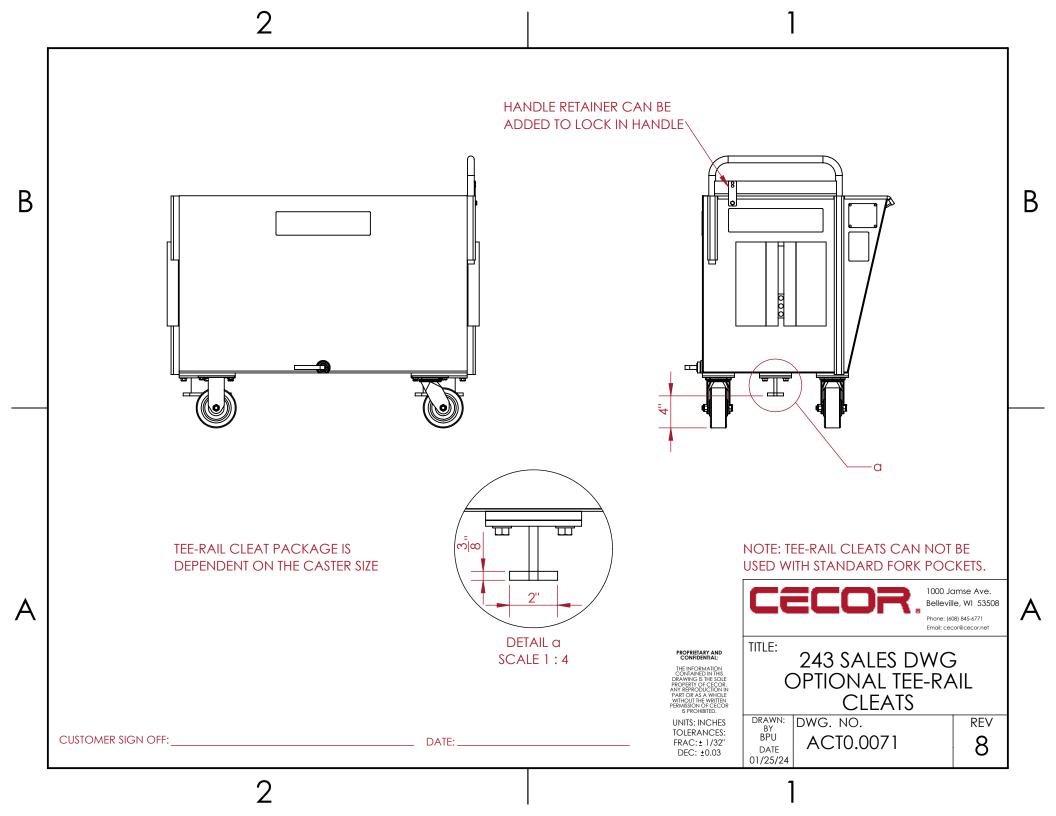

NOTE: FORK POCKETS ARE WELDED ON AND CART MUST BE MADE TO ORDER. TEE-RAIL CLEATS CAN NOT BE USED WITH STANDARD FORK POCKETS.

NOTE: CUSTOM FORK DIMENSIONS ARE AVAILABLE. REQUIRES SPECIAL BUILD.

**UNITS: INCHES** TOLERANCES: FRAC: ± 1/32" DEC: ±0.03