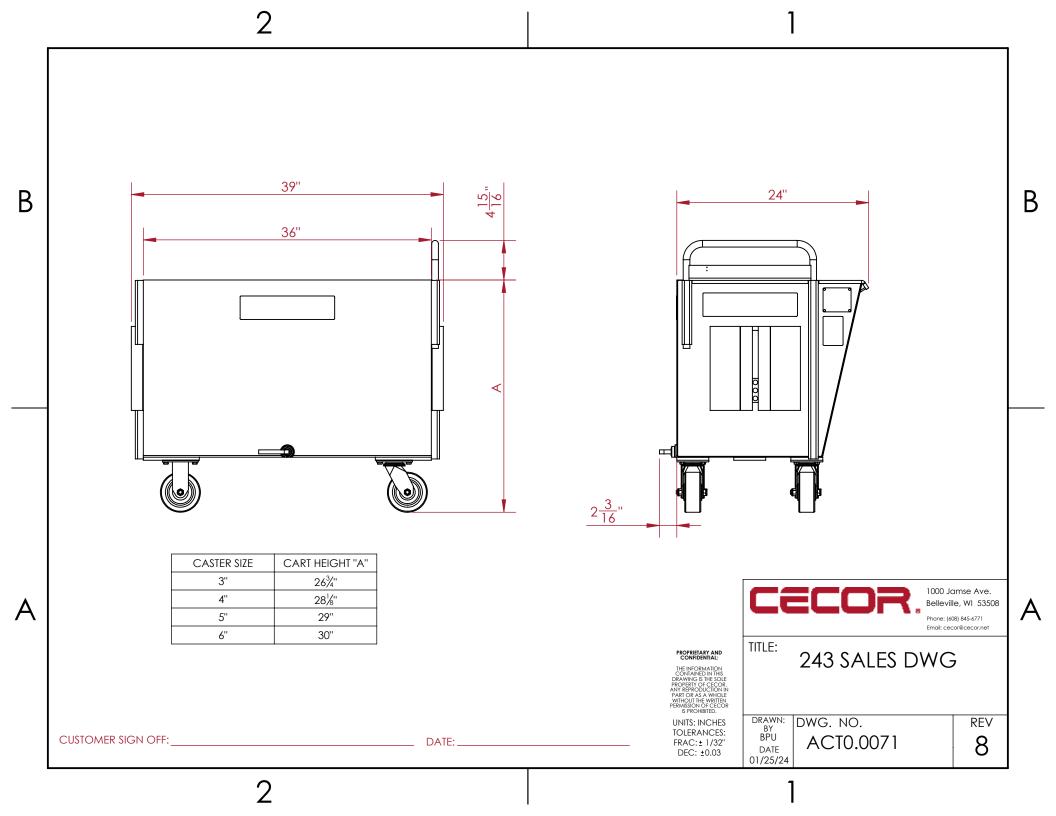

| CASTER SIZE | CART HEIGHT "D" |
|-------------|-----------------|
| 3"          | 1%"             |
| 4"          | 3"              |
| 5"          | 37/8"           |
| 6"          | 47/8"           |