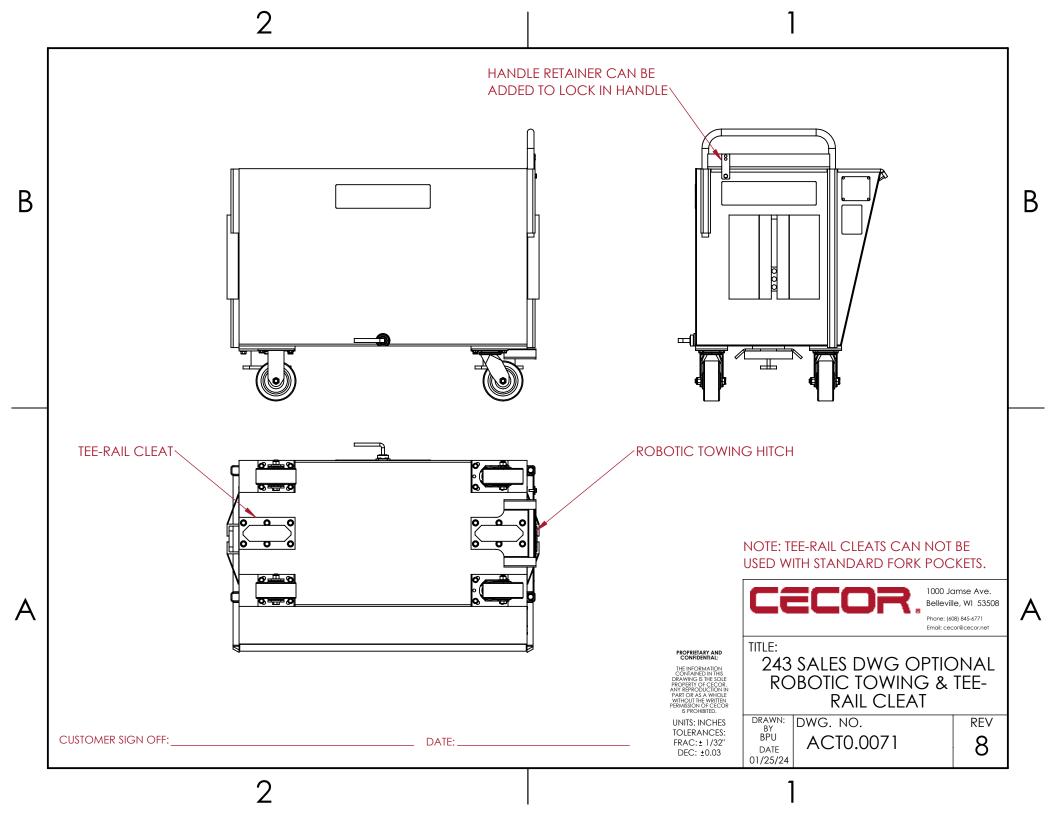

NOTE: FORK POCKETS ARE WELDED ON AND CART MUST BE MADE TO ORDER. TEE-RAIL CLEATS CAN NOT BE USED WITH STANDARD FORK POCKETS.

NOTE: CUSTOM FORK DIMENSIONS ARE AVAILABLE. REQUIRES SPECIAL BUILD.

**UNITS: INCHES** TOLERANCES: FRAC: ± 1/32" DEC: ±0.03